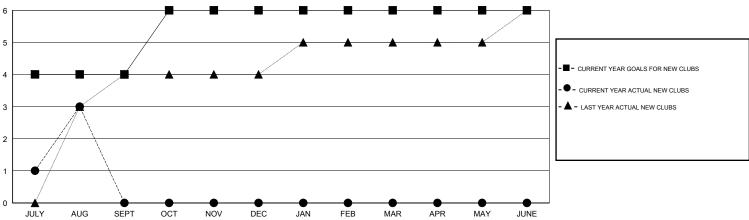

### LOCATION INDIA

GMT CA 6

|               |                  | Clubs               |                            |                             |                       |                    | Members                    |                              |                             |
|---------------|------------------|---------------------|----------------------------|-----------------------------|-----------------------|--------------------|----------------------------|------------------------------|-----------------------------|
|               | RESU             | LTS FOR 2014-2015   |                            |                             | RESULTS FOR 2014-2015 |                    |                            |                              |                             |
| QUARTER       | NEW CLUB<br>GOAL | ACTUAL NEW<br>CLUBS | ACTUAL<br>DROPPED<br>CLUBS | ACTUAL NET<br>GAIN/<br>LOSS | QUARTER               | NEW MEMBER<br>GOAL | ACTUAL TOTAL MEMBERS ADDED | ACTUAL<br>DROPPED<br>MEMBERS | ACTUAL NET<br>GAIN/<br>LOSS |
| JULY/AUG/SEPT | 4                | 3                   | 0                          | 3                           | JULY/AUG/SEPT         | 300                | 218                        | 111                          | 107                         |
| OCT/NOV/DEC   | 2                | 0                   | 0                          | 0                           | OCT/NOV/DEC           | 150                | 0                          | 0                            | 0                           |
| JAN/FEB/MAR   | 0                | 0                   | 0                          | 0                           | JAN/FEB/MAR           | 100                | 0                          | 0                            | 0                           |
| APR/MAY/JUNE  | 0                | 0                   | 0                          | 0                           | APR/MAY/JUNE          | -150               | 0                          | 0                            | 0                           |