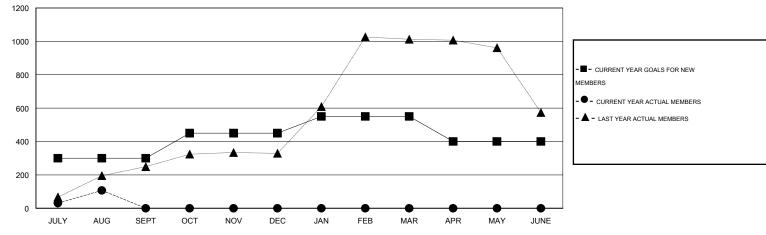

### LOCATION INDIA

GMT CA 6

|               |                  | Clubs               |                            |                             |                       |                    | Members                    |                              |                             |
|---------------|------------------|---------------------|----------------------------|-----------------------------|-----------------------|--------------------|----------------------------|------------------------------|-----------------------------|
|               | RESU             | LTS FOR 2014-2015   |                            |                             | RESULTS FOR 2014-2015 |                    |                            |                              |                             |
| QUARTER       | NEW CLUB<br>GOAL | ACTUAL NEW<br>CLUBS | ACTUAL<br>DROPPED<br>CLUBS | ACTUAL NET<br>GAIN/<br>LOSS | QUARTER               | NEW MEMBER<br>GOAL | ACTUAL TOTAL MEMBERS ADDED | ACTUAL<br>DROPPED<br>MEMBERS | ACTUAL NET<br>GAIN/<br>LOSS |
| JULY/AUG/SEPT | 4                | 3                   | 0                          | 3                           | JULY/AUG/SEPT         | 300                | 218                        | 111                          | 107                         |
| OCT/NOV/DEC   | 2                | 0                   | 0                          | 0                           | OCT/NOV/DEC           | 150                | 0                          | 0                            | 0                           |
| JAN/FEB/MAR   | 0                | 0                   | 0                          | 0                           | JAN/FEB/MAR           | 100                | 0                          | 0                            | 0                           |
| APR/MAY/JUNE  | 0                | 0                   | 0                          | 0                           | APR/MAY/JUNE          | -150               | 0                          | 0                            | 0                           |